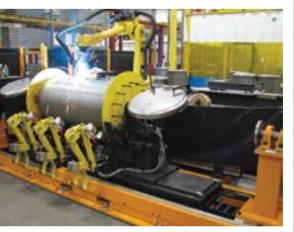

- Robotic welding systems
- Dual sided tables for continuous operation
- Process integration and automation
- Consistent quality and throughput

- Laser plate cutting systems integrated with part nesting software and ERP system
- ✓ Full material handling automation and management of raw material inventory
- √ 72" X 144" laser bed
- ✓ Ability to cut up to 1" thick steel plate
- ✓ Capable of 24/7 utilization through unattended, lights-out operation