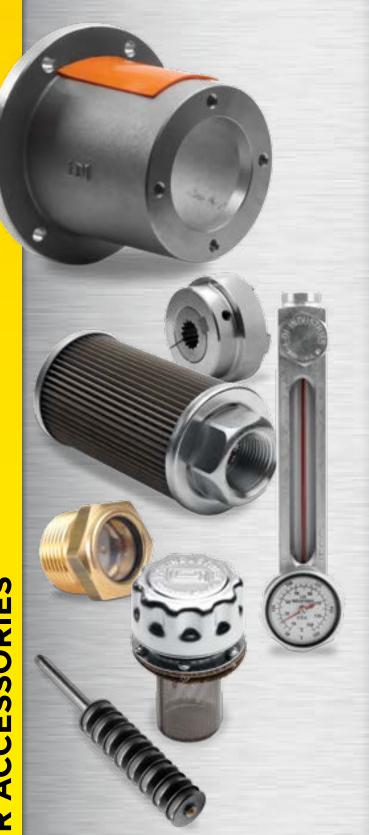

## **SPECIALTY FITTINGS & VALVES**

LUBRICATION EQUIPMENT

Specialists in the Design and Manufacture of Hydraulic Components & Lubricating Equipment

ISO 9001:2008 Certified

- Comprehensive line for efficient sourcing
- Sight Gages, Breathers, Filters, Strainers/ Diffusers, Access Covers
- Pump Motor Adapters, Mounting Rings, Dampening Bars, Flexible Couplings
- Clamps, Pressure Gages, SAE Couplings and Code 61 & 62 Flanges, Foot Mount Brackets

- Custom fittings in a variety of configurations
- SAEJ1453, SAEJ514, ISO 6149, Beaded Tube & Pipe Ends
- Filter Fittings, Check Valves, Relief Valves

- **MULTI-PASSAGE SWIVELS**
- Industry leader in swivel design and manufacturing for over 50 years
- All media oil, air, water and refrigerant, plus electric slip ring integration
- Swivels are cleaned to ISO cleanliness level 17/15/13 per ISO 4406 or per customer requirements