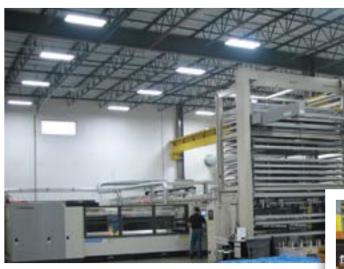

- Robotic welding systems
- Dual sided tables for continuous operation
- Process integration and automation
- Consistent quality and throughput

- Laser plate cutting systems integrated with part nesting software and ERP system
- ✓ Full material handling automation and management of raw material inventory
- √ 72" X 144" laser bed
- ✓ Ability to cut up to 1" thick steel plate
- ✓ Capable of 24/7 utilization through unattended, lights-out operation