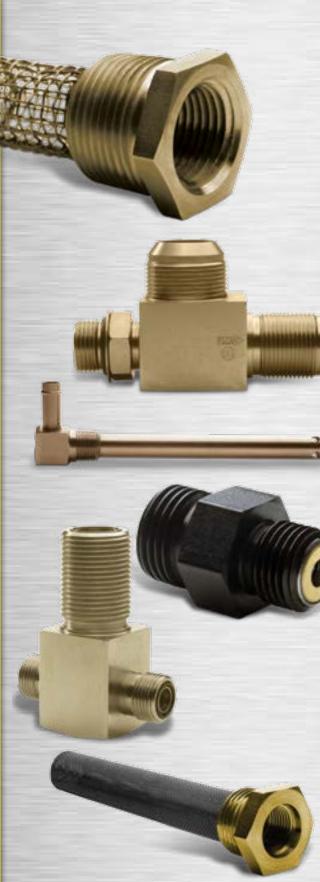

- Wide range of Brackets, Trays & Stands
- Steps, Ladders, Decks, Catwalks
- Panels, Guards, Enclosures
- Materials include steel, stainless steel, aluminum and T-1
- Custom paint finishes

Ζ

0

Ē

<u>U</u>

2